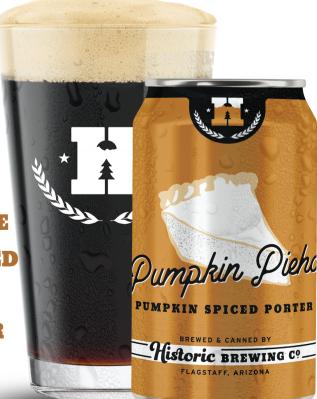

TRICK OR TREAT YO' SELF

SURPRISE! WE MADE A PUMPKIN PIEHOLE PORTER. IN OUR DEFENSE, IT'S DELICIOUS. WE'RE NOT GONNA SAY WE'VE REINVENTED THE WHEEL OR ANYTHING, BECAUSE YOU'VE PROBABLY HAD A PUMPKIN SPICED ALE BEFORE. OR MAYBE YOU HAVEN'T. IF YOU HAVEN'T, THEN... THIS IS THE FIRST ONE EVER BREWED! THE ROASTY MALT BACKBONE YOU KNOW AND LOVE BALANCED WITH A SPOOKY-SCARY BLEND OF SEASONAL SPICES EVOKING PUMPKIN PIES OF FALLS PAST.

- 5.5% ALC/VOL IBU: 16 12 FL. OZ.
- COLOR: DARK BROWN WITH RUBY HIGHLIGHTS

r

AVAILABILITY:

**FALL** 1/6 BBL • 1/2 BBL 4/6/12 CN

- YEAST: ALE
  - HOPS: BRAVO, MT HOOD
- MALT: 2-ROW, CHOCOLATE, EXTRA SPECIAL, CRYSTAL 60, ROASTED BARLEY, VICTORY