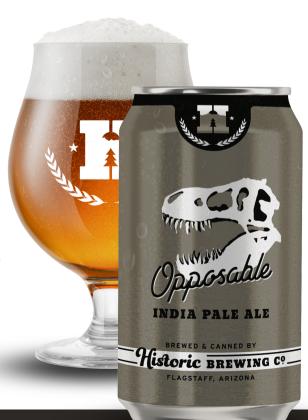

## Opposable INDIA PALE ALE

MANY MOONS AGO, THERE ROAMED AN ANGRY BADASS WE NOW KNOW AS THE T-REX. WHILE REXY EXISTED LONG BEFORE THE FIRST BREW WAS EVER CRAFTED, WE LIKE TO THINK HE WOULD HAVE BEEN A FAN OF THE CLASSIC AMERICAN IPA. SO, IN TRIBUTE TO THIS ANGRY DUDE WHO NEVER GOT ENOUGH LOVE, WE INTRODUCE TO YOU THE OPPOSABLE IPA.

6.8% ALC/VOL

IBU: 55

12 FL. OZ.

**COLOR:** 

**GOLD** 

YEAST:

**ALE** 

HOPS:

COLUMBUS, NUGGET, CASCADE, SUMMIT, CENTENNIAL

MALT:

2-ROW PALE, CRYSTAL 60L, CARAPILS

SCAN OR CODE
TO BE DIRECTED
TO OUR
DISTRIBUTOR
ASSETS